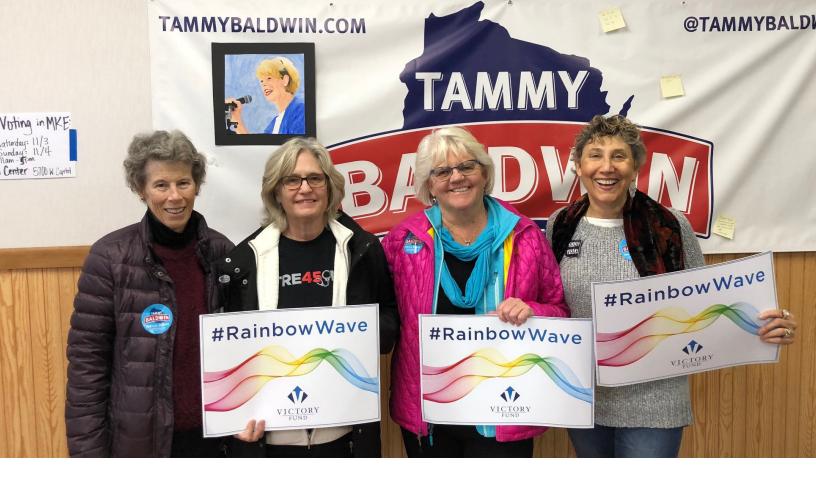

Incumbent U.S. Senator **Tammy Baldwin** overcame tens of millions of dollars in attack ads to handily defeat her anti-LGBTQ opponent. U.S. Senator **Kyrsten Sinema** won a narrow victory to become the first out bisexual U.S. Senator ever. Together Victory Fund raised more than \$366,000 on their behalf and contributed \$50,000 to an independent expenditure for Senator Baldwin.

### **Persuasion Campaigns**

Victory Fund invested \$811,000 into persuasion campaigns aimed at swaying the vote in favor of LGBTQ endorsed candidates.

As tens of millions poured in to define Senator **Tammy Baldwin** in a negative light for Wisconsin voters, Victory Fund worked with partner organizations to fight back with an independent expenditure touting her accomplishments. The early investment worked—with Senator Baldwin having a comfortable lead heading into Election Day.