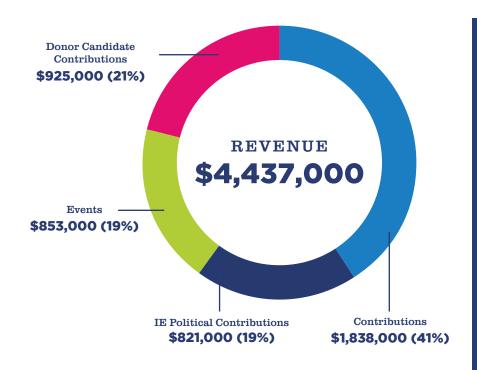

### Financial Support

\$2,049,000

Invested in candidate races

\$1,079,000

Raised for candidates \$811,000

Independent expenditures for candidates

\$159,000

Direct contributions to candidates