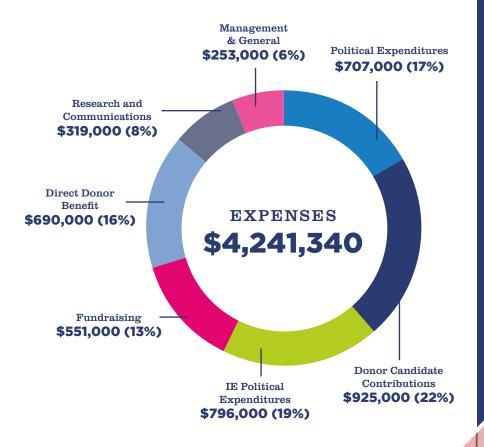

### Financial Support

\$2,049,000

Invested in candidate races

\$1,079,000

Raised for candidates \$811,000

Independent expenditures for candidates

\$159,000

Direct contributions to candidates

### **Persuasion Campaigns**

Victory Fund invested \$811,000 into persuasion campaigns aimed at swaying the vote in favor of LGBTQ endorsed candidates.

As tens of millions poured in to define Senator **Tammy Baldwin** in a negative light for Wisconsin voters, Victory Fund worked with partner organizations to fight back with an independent expenditure touting her accomplishments. The early investment worked—with Senator Baldwin having a comfortable lead heading into Election Day.