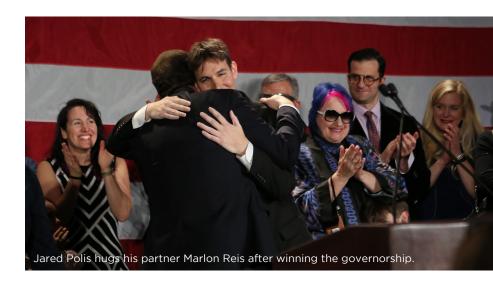

### **Our First Gay Governor**

Twenty-five years ago, Colorado was dubbed the 'hate state' for its anti-LGBTQ laws and voter-approved anti-LGBTQ ballot initiative. But on Election Night 2018, that maxim was forever erased when Colorado voters made **Jared Polis** the first openly gay man elected governor of a U.S. state. After joining Jared for Denver Pride and then again for a bus tour in the weeks before the election, Mayor Annise Parker said: "Jared will win on the issues. Yes, it is a historic candidacy, but it is his vision for Colorado that is inspiring voters."